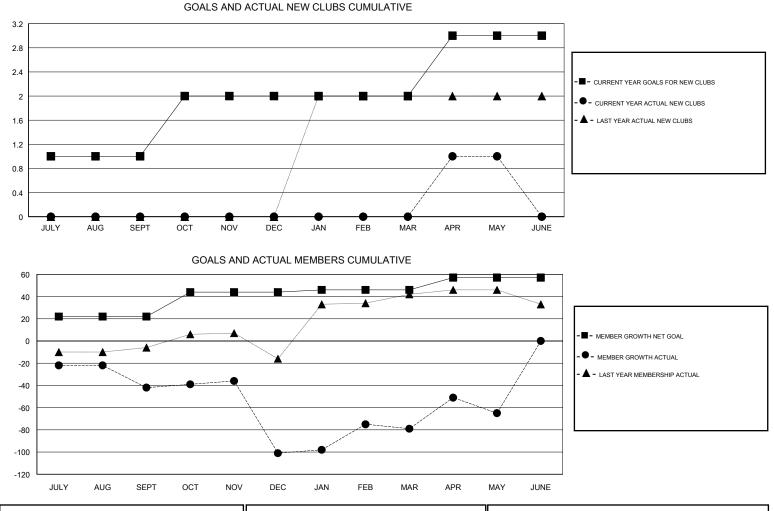

### GMT CA

| Clubs                 |               |           |               | Members               |                           |                         |                                                    |
|-----------------------|---------------|-----------|---------------|-----------------------|---------------------------|-------------------------|----------------------------------------------------|
| RESULTS FOR 2017-2018 |               |           |               | RESULTS FOR 2017-2018 |                           |                         |                                                    |
| QUARTER               | NEW CLUB GOAL | NEW CLUBS | DROPPED CLUBS | QUARTER               | MEMBER GROWTH NET<br>GOAL | MEMBER GROWTH<br>ACTUAL | DROPPED<br>MEMBERS ACTUAL<br>(including transfers) |
| JULY/AUG/SEPT         | 1             | 0         | 0             | JULY/AUG/SEPT         | 22                        | 35                      | 68                                                 |
| OCT/NOV/DEC           | 1             | 0         | 3             | OCT/NOV/DEC           | 22                        | 37                      | 92                                                 |
| JAN/FEB/MAR           | 0             | 0         | 0             | JAN/FEB/MAR           | 2                         | 66                      | 37                                                 |
| APR/MAY/JUNE          | 1             | 1         | 0             | APR/MAY/JUNE          | 11                        | 42                      | 27                                                 |